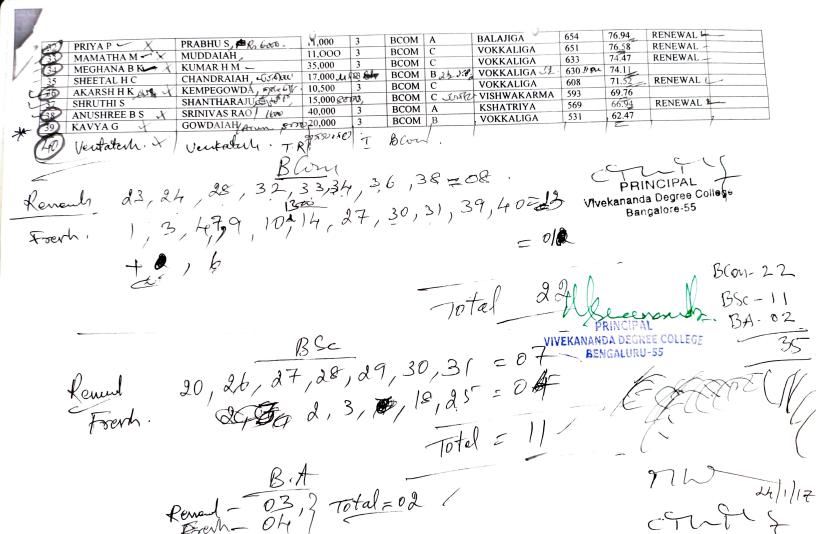

Sir,

Sub: Award of Endowment Scholarship instituted in memory of Late Sri. A. Gopal for the year 2016-17 – reg.

With reference to the above, I write to inform you that the following students were awarded Endowment Scholarship instituted in memory of Late Sri. A. Gopal brother of Smt. Shakuntala Venkataswamy, Member of JES during the previous year 2015-16. These students are regular to the college and their performance is also good. I recommend renewal of the said scholarship to these students for the current academic year 2016-17 also.

Name of the students

<u>Class</u>

1. Yeshaswini. C.

VI Sem B.Sc. (PMCs)

2. Rajashekar. G.

IV Sem B.Com. 'C'

Yours faithfully,

PRINCIPAL